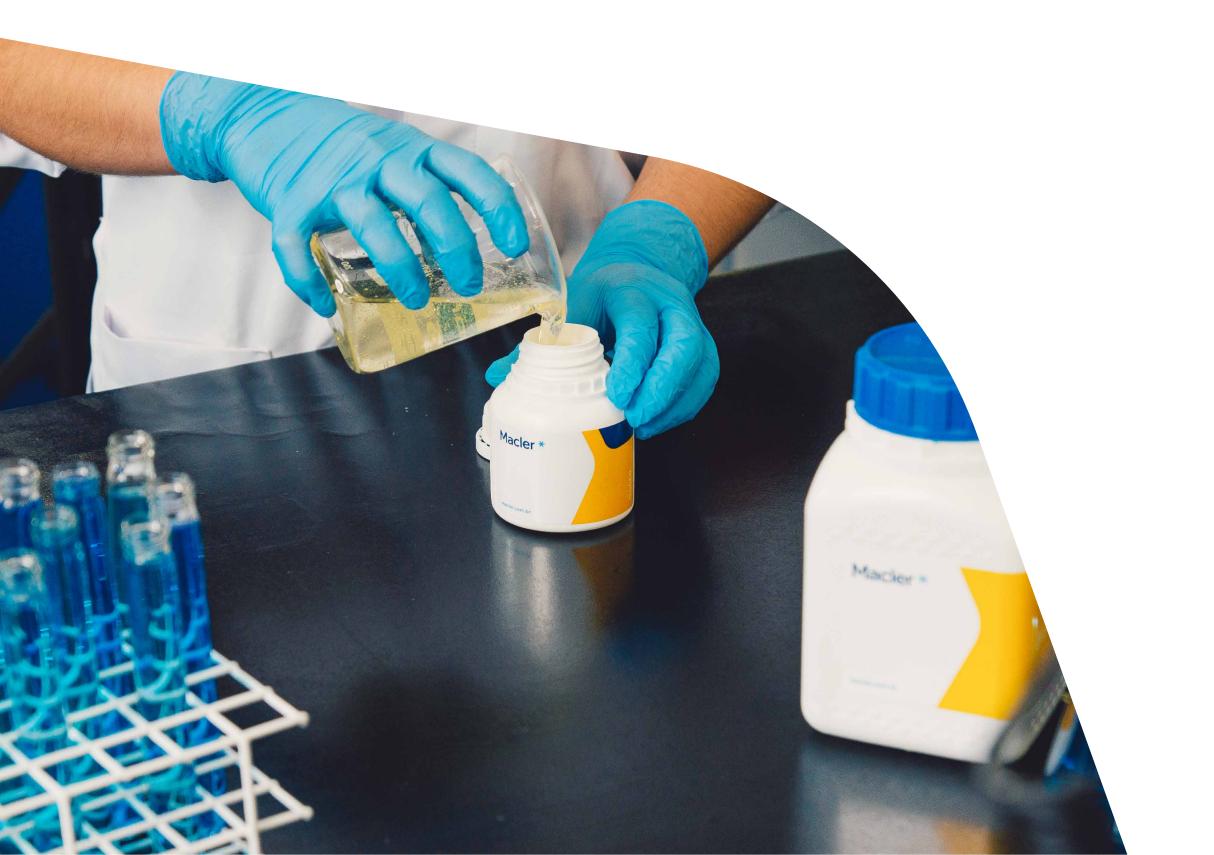

# Isogen FOX 29

Developed specifically for Adhesive Gel formulations for toilets.

### **ISOGEN** Line

Sharp reduction in effort, cost and time in gel adhesive research and development.

Heat and flush **resistant** formulations.

#### Base para **gel adesivo** para vaso sanitário

https://youtu.be/qf70VNorPyY

**Isogen** is a line focused on solutions for the sanitizing area developed by Smart**Lab**.