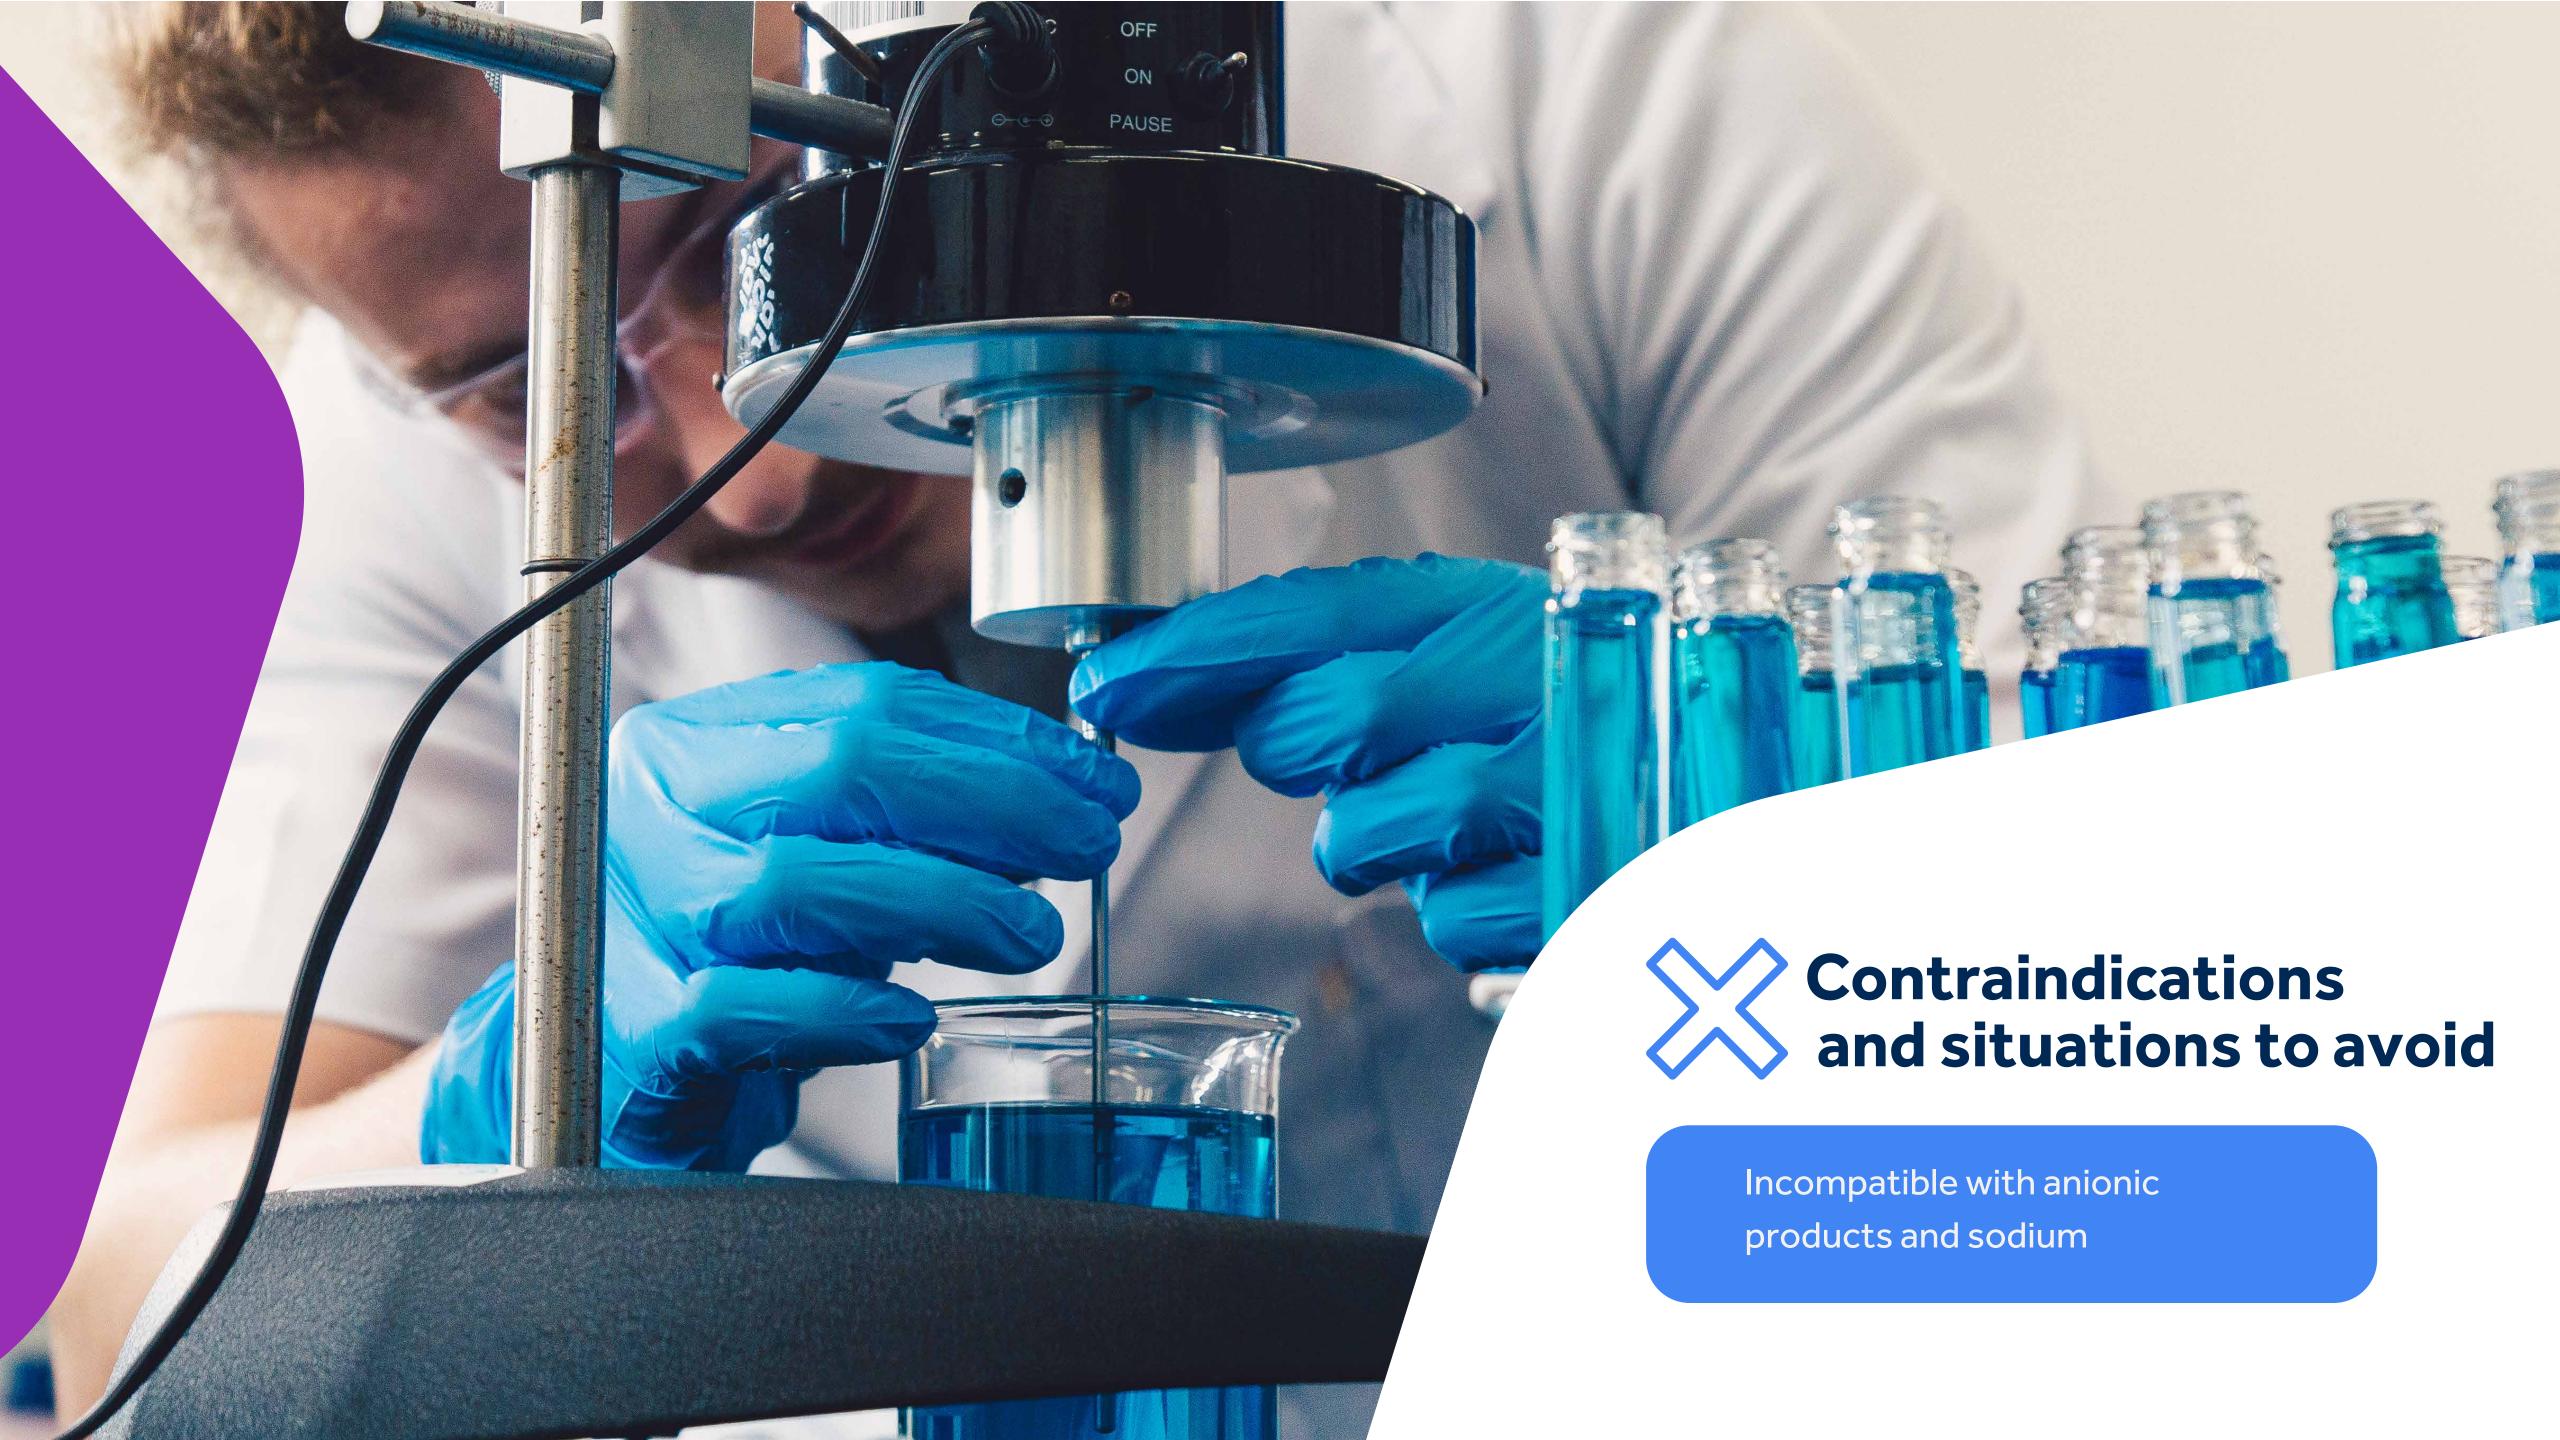

TrustScan is more than an anti-fraud seal!

Due to the fact that it is one of the most traditional surfactants and has a low price, it is often adopted in cases where its performance does **not present** a cost-benefit ratio. After all, a low price does not always indicate a low cost in the application inside the formula.