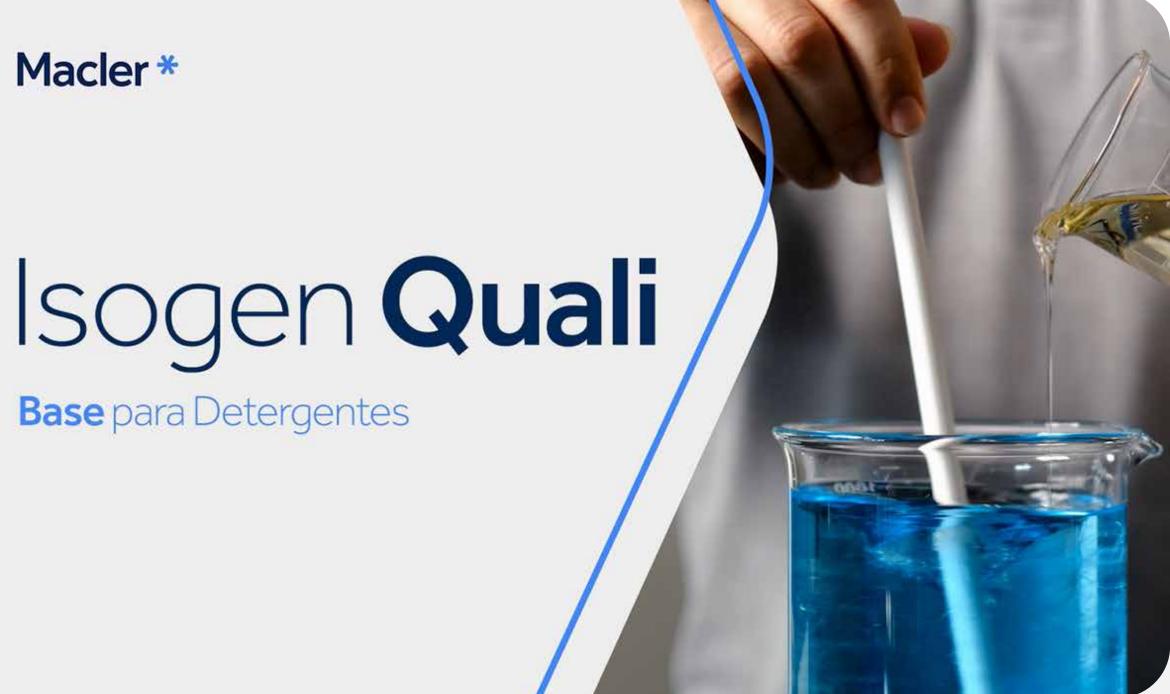

# Macler\* ISOGEN Quali Detergent Base

Advantageously replaces (performance and cost) Sulfonic Acid, Sodium Lauryl Ether Sulfate, Amide and Betaine.